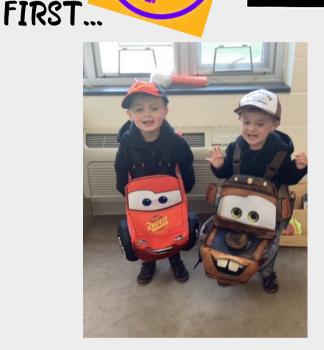

#### OCTOBER FUN AT THE ELC!

In the colorful month of October we will be hosting a Halloween Parade for families on Thursday, October 31st! Be sure to bring a chair to sit upon while you enjoy the children marching along in their costumes! All families are welcome and please remember that pick up is right after the parade as the ELC is closing by 4PM on October 31st.